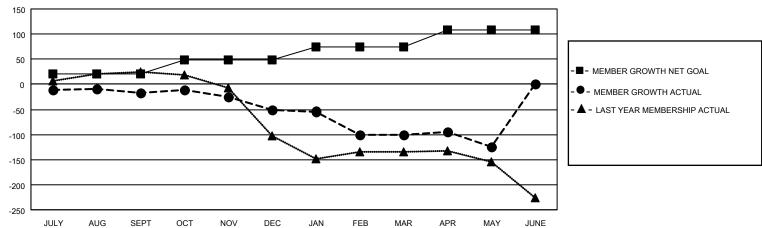

## Multiple District 30

| WERMATIONS            |               |           | Multiple      | District 30 LOCATION: MISSISSIPPI |                       |                         |                                                    |  |
|-----------------------|---------------|-----------|---------------|-----------------------------------|-----------------------|-------------------------|----------------------------------------------------|--|
|                       | Club          | os        |               | Members                           |                       |                         |                                                    |  |
| RESULTS FOR 2020-2021 |               |           |               | RESULTS FOR 2020-2021             |                       |                         |                                                    |  |
| QUARTER               | NEW CLUB GOAL | NEW CLUBS | DROPPED CLUBS | QUARTER MEMB                      | ER GROWTH NET<br>GOAL | MEMBER GROWTH<br>ACTUAL | DROPPED<br>MEMBERS ACTUAL<br>(including transfers) |  |
| JULY/AUG/SEPT         | 1             | 0         | 4             | JULY/AUG/SEPT                     | 20                    | 33                      | 46                                                 |  |
| OCT/NOV/DEC           | 2             | 0         | 0             | OCT/NOV/DEC                       | 29                    | 31                      | 63                                                 |  |
| JAN/FEB/MAR           | 1             | 0         | 1             | JAN/FEB/MAR                       | 25                    | 62                      | 75                                                 |  |
| APR/MAY/JUNE          | 2             | 0         | 1             | APR/MAY/JUNE                      | 34                    | 29                      | 54                                                 |  |

## GOALS AND ACTUAL MEMBERS CUMULATIVE

| DROPPED CLUBS: 6            |     | 39 CLUBS OF 96 ADDED 1 OR MORE<br>NEW MEMBERS | GENDER DISTRIBUTION  MALE 1,276 (71.93%)  FEMALE 498 (28.07%) |               |     |
|-----------------------------|-----|-----------------------------------------------|---------------------------------------------------------------|---------------|-----|
| DROPPED MEMBERS             |     |                                               | ILIVIALL                                                      | 430 (20.07 %) |     |
| DECEASED                    | 38  | CLICK HERE FOR CUMULATIVE                     | TOTAL FAMILY UNIT MEMBERS                                     |               | 234 |
| CLUB CANCELLED 41 OTHER 159 |     | MEMBERSHIP DATA                               | FAMILY MEMBERS PAYING HALF                                    |               | 440 |
|                             |     |                                               |                                                               |               | 118 |
| TOTAL                       | 238 |                                               |                                                               |               |     |