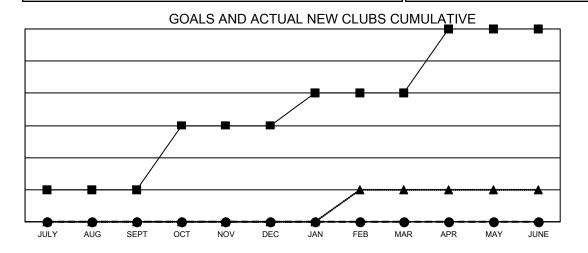

## Multiple District 30

| WERMATIONS            |               |           | Multiple      | District 30 LOCATION: MISSISSIPPI |                       |                         |                                                    |  |
|-----------------------|---------------|-----------|---------------|-----------------------------------|-----------------------|-------------------------|----------------------------------------------------|--|
|                       | Club          | os        |               | Members                           |                       |                         |                                                    |  |
| RESULTS FOR 2020-2021 |               |           |               | RESULTS FOR 2020-2021             |                       |                         |                                                    |  |
| QUARTER               | NEW CLUB GOAL | NEW CLUBS | DROPPED CLUBS | QUARTER MEMB                      | ER GROWTH NET<br>GOAL | MEMBER GROWTH<br>ACTUAL | DROPPED<br>MEMBERS ACTUAL<br>(including transfers) |  |
| JULY/AUG/SEPT         | 1             | 0         | 4             | JULY/AUG/SEPT                     | 20                    | 33                      | 46                                                 |  |
| OCT/NOV/DEC           | 2             | 0         | 0             | OCT/NOV/DEC                       | 29                    | 31                      | 63                                                 |  |
| JAN/FEB/MAR           | 1             | 0         | 1             | JAN/FEB/MAR                       | 25                    | 62                      | 75                                                 |  |
| APR/MAY/JUNE          | 2             | 0         | 1             | APR/MAY/JUNE                      | 34                    | 29                      | 54                                                 |  |

- CURRENT YEAR ACTUAL NEW CLUBS

- LAST YEAR ACTUAL NEW CLUBS